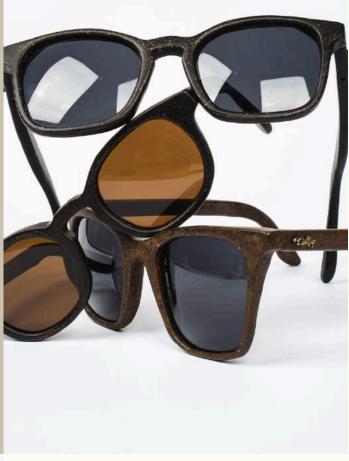

#### FROM DISASTERPIECE TO MASTERPIECE

Recgla's glasses are custom made and handcrafted by our production team at our small, local workshop in Sanur.

Our current main catalogue consists of 11 bold and stylish frames with 3 editions;

Coffee Edition, made out of recycled coffee grounds. Our Skateboard Edition made out of purely used skateboard parts and our Signature Edition, using broken skateboard parts

For partnerships and collaborations with other businesses, we are open to different opportunities that are given to us such as collaborations for consignments or commercial and merchandising use as well. Recgla Eyewear