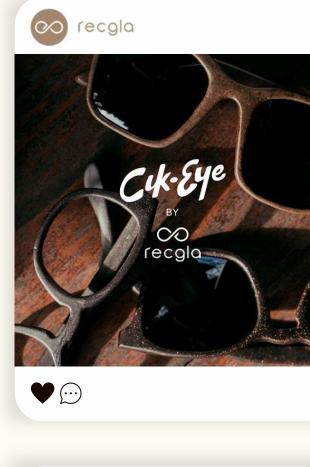

#### FROM DISASTERPIECE TO MASTERPIECE

Recgla's glasses are custom made and handcrafted by our production team at our small, local workshop in Sanur.

Our current main catalogue consists of 11 bold and stylish frames with 3 editions;

Coffee Edition, made out of recycled coffee grounds. Our Skateboard Edition made out of purely used skateboard parts and our Signature Edition, using broken skateboard parts

For partnerships and collaborations with other businesses, we are open to different opportunities that are given to us such as collaborations for consignments or commercial and merchandising use as well. Recgla Eyewear