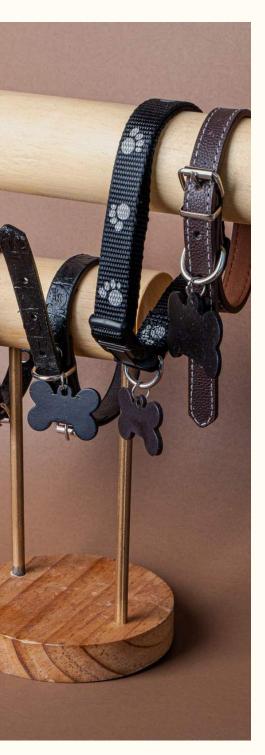

#### Home Living

Coasters, trays, collar tags, and more made from recycled coffee grounds