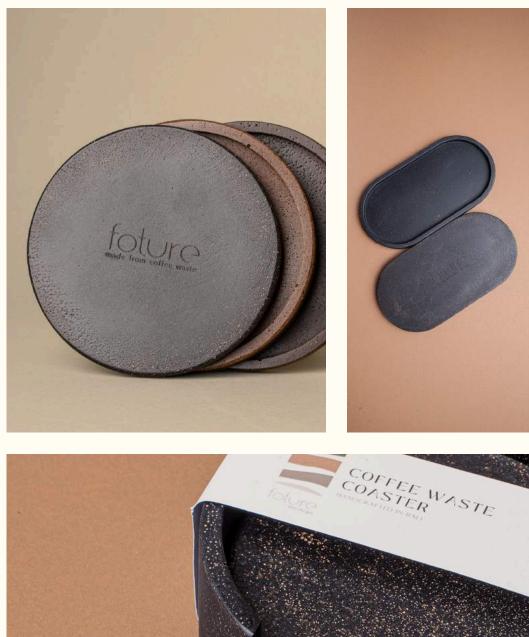

#### Home Living

Coasters, trays, collar tags, and more made from recycled coffee grounds

#### Coffee Edition

Made from recycled and dried coffee grounds