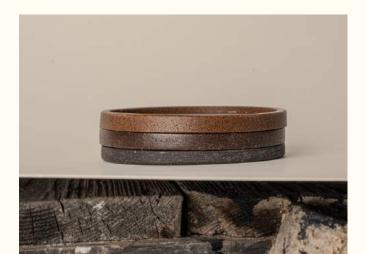

#### Home Living

Coasters, trays, collar tags, and more made from recycled coffee grounds