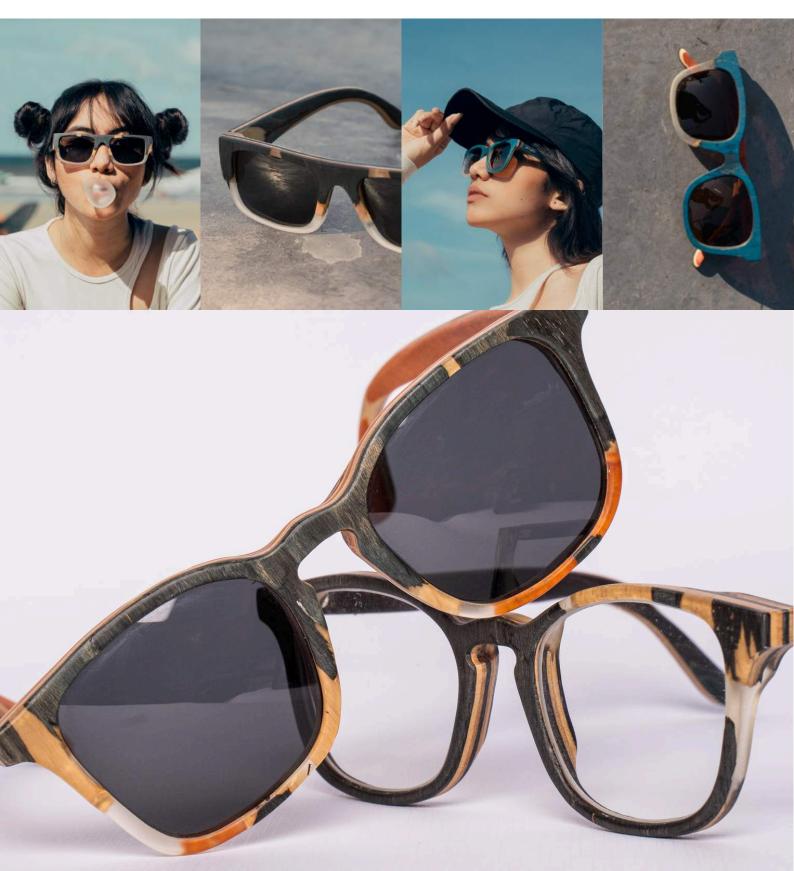

#### FROM DISASTERPIECE TO MASTERPIECE

Recgla's glasses are custom made and handcrafted by our production team at our small, local workshop in Sanur.

Our current main catalogue consists of 11 bold and stylish frames with 3 editions;

Coffee Edition, made out of recycled coffee grounds. Our Skateboard Edition made out of purely used skateboard parts and our Signature Edition, using broken skateboard parts

For partnerships and collaborations with other businesses, we are open to different opportunities that are given to us such as collaborations for consignments or commercial and merchandising use as well. Recgla Eyewear

## OUR PRODUCTS

#### Coffee Edition

Made from recycled and dried coffee grounds

# Skateboard Edition

Made from used skateboard parts

#### **Signature Edition**

Showcasing the fractures of a broken skateboard with clear bio-polymers