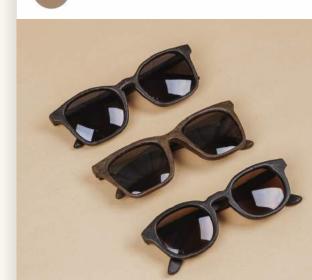

#### Coffee Edition

Made from recycled and dried coffee grounds

# Skateboard Edition

Made from used skateboard parts

#### **Signature Edition**

Showcasing the fractures of a broken skateboard with clear bio-polymers